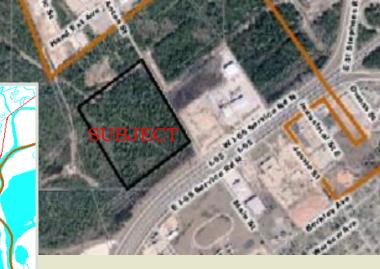

## FOR SALE

Anton Street Near Interstate 65 & St. Stephen's Road Interchange

30± acres

I-2, City of Mobile

\$430,000

Property may contain some classified wetlands

For further information contact: Brian P. Metcalfe (251) 432-2600 brian@metcalfeco.com